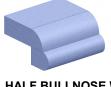

## LEVEL ONE - 2CM/3CM EDGES

**EASED EDGE** 

MICRO BEVEL

SINGLE BEVEL

HALF BULLNOSE

**FULL BULLNOSE** 

LEVEL ONE UPGRADED - 2CM OR 3CM EDGES

**OGEE** 

**LEVEL TWO - 4CM EDGES** 

**MICRO BEVEL** 

**HALF BULLNOSE** 

**EASED EDGE** 

**FULL BULLNOSE** 

**LEVEL THREE - 4CM EDGES** 

MITERED EDGE

**EXTREME REVERSE BEVEL** 