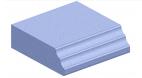

## **LEVEL FOUR - 4CM EDGES**

**FURNITURE EDGE** 2CM/3CM

**OGEE WITH FULL BULLNOSE STEP** 

**FURNITURE EDGE 3CM ONLY** 

**HALF BULLNOSE STEP OUT** 

**OGEE BULLNOSE** 

HALF BULLNOSE WITH HALF BULLNOSE STEP

**OGEE STEP OUT** 