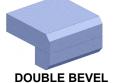

## **LEVEL FOUR - 4CM EDGES**

**FURNITURE EDGE** 2CM/3CM

**OGEE WITH FULL BULLNOSE STEP** 

**FURNITURE EDGE 3CM ONLY** 

**HALF BULLNOSE STEP OUT** 

**OGEE BULLNOSE** 

HALF BULLNOSE WITH HALF BULLNOSE STEP

**OGEE STEP OUT** 