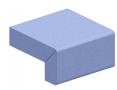

## **LEVEL FOUR - 4CM EDGES**

**FURNITURE EDGE** 2CM/3CM

**OGEE WITH FULL BULLNOSE STEP** 

**FURNITURE EDGE 3CM ONLY** 

**HALF BULLNOSE STEP OUT** 

**OGEE BULLNOSE** 

HALF BULLNOSE WITH HALF BULLNOSE STEP

**OGEE STEP OUT** 