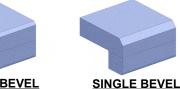

## LEVEL ONE - 2CM/3CM EDGES

**EASED EDGE** 

MICRO BEVEL

SINGLE BEVEL

HALF BULLNOSE

**FULL BULLNOSE** 

LEVEL ONE UPGRADED - 2CM OR 3CM EDGES

**OGEE** 