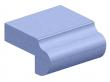

## **LEVEL FOUR - 4CM EDGES**

**FURNITURE EDGE** 2CM/3CM

**OGEE WITH FULL BULLNOSE STEP** 

**FURNITURE EDGE 3CM ONLY** 

**HALF BULLNOSE STEP OUT** 

**OGEE BULLNOSE** 

HALF BULLNOSE WITH HALF BULLNOSE STEP

**OGEE STEP OUT** 