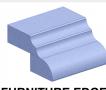

## **LEVEL FOUR - 4CM EDGES**

**FURNITURE EDGE** 2CM/3CM

**OGEE WITH FULL BULLNOSE STEP** 

**FURNITURE EDGE 3CM ONLY** 

**HALF BULLNOSE STEP OUT** 

**OGEE BULLNOSE** 

HALF BULLNOSE WITH HALF BULLNOSE STEP

**OGEE STEP OUT** 