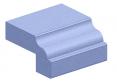

## **LEVEL FOUR - 4CM EDGES**

**FURNITURE EDGE** 2CM/3CM

**OGEE WITH FULL BULLNOSE STEP** 

**FURNITURE EDGE 3CM ONLY** 

**HALF BULLNOSE STEP OUT** 

**OGEE BULLNOSE** 

HALF BULLNOSE WITH HALF BULLNOSE STEP

**OGEE STEP OUT** 