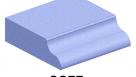

## LEVEL ONE - 2CM/3CM EDGES

**EASED EDGE** 

MICRO BEVEL

SINGLE BEVEL

HALF BULLNOSE

**FULL BULLNOSE** 

LEVEL ONE UPGRADED - 2CM OR 3CM EDGES

**OGEE** 