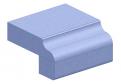

## **LEVEL FOUR - 4CM EDGES**

**FURNITURE EDGE** 2CM/3CM

**OGEE WITH FULL BULLNOSE STEP** 

**FURNITURE EDGE 3CM ONLY** 

**HALF BULLNOSE STEP OUT** 

**OGEE BULLNOSE** 

HALF BULLNOSE WITH HALF BULLNOSE STEP

**OGEE STEP OUT** 