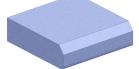

## LEVEL ONE - 2CM/3CM EDGES

**EASED EDGE** 

MICRO BEVEL

SINGLE BEVEL

HALF BULLNOSE

**FULL BULLNOSE** 

LEVEL ONE UPGRADED - 2CM OR 3CM EDGES

**OGEE** 