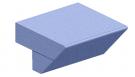

**LEVEL TWO - 4CM EDGES** 

**MICRO BEVEL** 

**HALF BULLNOSE** 

**EASED EDGE** 

**FULL BULLNOSE** 

**LEVEL THREE - 4CM EDGES** 

MITERED EDGE

**EXTREME REVERSE BEVEL** 