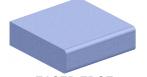

## LEVEL ONE - 2CM/3CM EDGES

**EASED EDGE** 

MICRO BEVEL

SINGLE BEVEL

HALF BULLNOSE

**FULL BULLNOSE** 

LEVEL ONE UPGRADED - 2CM OR 3CM EDGES

**OGEE** 