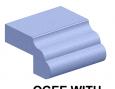

## LEVEL ONE - 2CM/3CM EDGES

**EASED EDGE** 

MICRO BEVEL

SINGLE BEVEL

HALF BULLNOSE

**FULL BULLNOSE** 

LEVEL ONE UPGRADED - 2CM OR 3CM EDGES

**OGEE** 