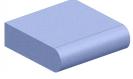

## LEVEL ONE - 2CM/3CM EDGES

**EASED EDGE** 

MICRO BEVEL

SINGLE BEVEL

HALF BULLNOSE

**FULL BULLNOSE** 

LEVEL ONE UPGRADED - 2CM OR 3CM EDGES

**OGEE** 