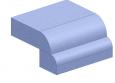

## **LEVEL FOUR - 4CM EDGES**

**FURNITURE EDGE** 2CM/3CM

**OGEE WITH FULL BULLNOSE STEP** 

**FURNITURE EDGE 3CM ONLY** 

**HALF BULLNOSE STEP OUT** 

**OGEE BULLNOSE** 

HALF BULLNOSE WITH HALF BULLNOSE STEP

**OGEE STEP OUT** 