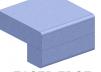

**LEVEL TWO - 4CM EDGES** 

**MICRO BEVEL** 

**HALF BULLNOSE** 

**EASED EDGE** 

**FULL BULLNOSE** 

**LEVEL THREE - 4CM EDGES** 

MITERED EDGE

**EXTREME REVERSE BEVEL** 